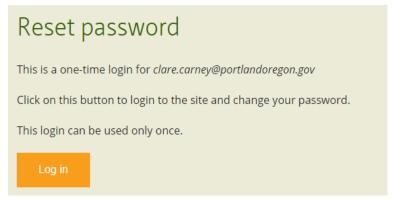

#### 1. Create an account

NTS graduates will receive an invite to create an account, other users will need to visit the webpage to initiate creating an account.

Invited accounts will initially see a prompt to reset password, this is to create your password for the first use.