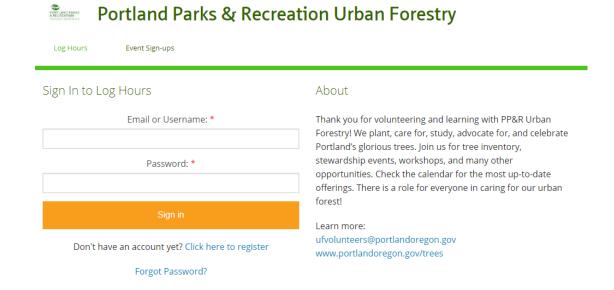

# Volunteer Event & Workshop Registration Track It Forward

#### 1. Create an account

NTS graduates will receive an invite to create an account, other users will need to visit the webpage to initiate creating an account.

Invited accounts will initially see a prompt to reset password, this is to create your password for the first use.



## 2. Sign in





## 3. View Upcoming Events on Calendar



### 4. Register for event

Select event you are interested in attending by clicking on the colored box on the calendar. Sign Up for event using the link available; registrations are listed as "shifts" – this does not define the role you are selecting, it is the automated phrasing set by the program and will note if the role is anything other than an attendee of the workshop/event.



#### 5. Confirmation Email

Following registration for an event, you will receive an email notification confirming your registration. You will also receive an event reminder email 2 days prior to the event.

just signed up for a shift for Irvington Tree Walk: Irvington's Changing Forest--A Century of Photographs Documenting Growth and Change on Saturday, October 19