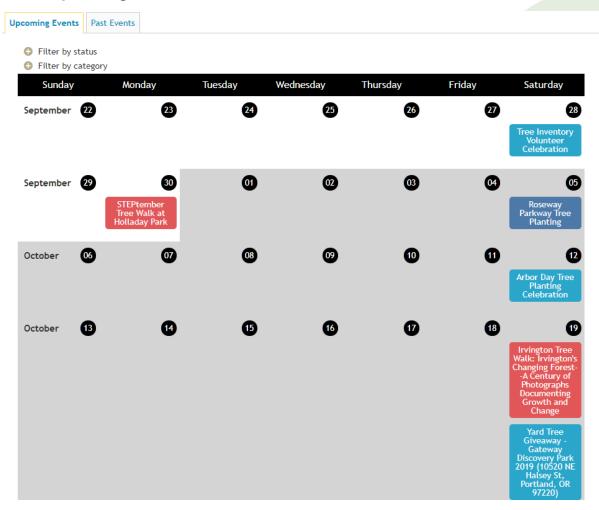

# Volunteer Event & Workshop Registration Track It Forward

#### 1. Create an account

NTS graduates will receive an invite to create an account, other users will need to visit the webpage to initiate creating an account.

Invited accounts will initially see a prompt to reset password, this is to create your password for the first use.



## 2. Sign in





## 3. View Upcoming Events on Calendar



### 4. Register for event

Select event you are interested in attending by clicking on the colored box on the calendar. Sign Up for event using the link available; registrations are listed as "shifts" – this does not define the role you are selecting, it is the automated phrasing set by the program and will note if the role is anything other than an attendee of the workshop/event.



#### 5. Confirmation Email

Following registration for an event, you will receive an email notification confirming your registration. You will also receive an event reminder email 2 days prior to the event.

just signed up for a shift for Irvington Tree Walk: Irvington's Changing Forest--A Century of Photographs Documenting Growth and Change on Saturday, October 19th 2019:

10:00am - 12:00pm Tree Walk Attend