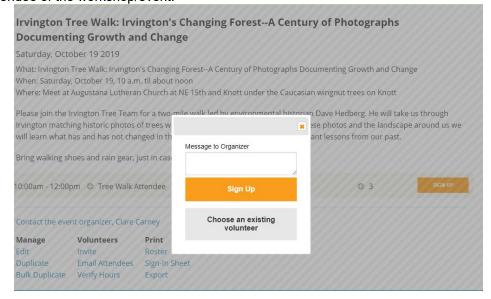

### 4. Register for event

Select event you are interested in attending by clicking on the colored box on the calendar. Sign Up for event using the link available; registrations are listed as "shifts" – this does not define the role you are selecting, it is the automated phrasing set by the program and will note if the role is anything other than an attendee of the workshop/event.